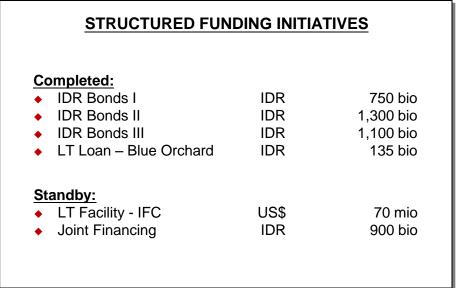

## **Strong Liquidity Reserves, Diversified Funding Sources**

<sup>\*</sup> Source: Indonesia Financial Statistics (Dec 2010), Bank Indonesia

<sup>\*</sup> Standby facilities from IFC

# Long-Term Funding

Completed the 3<sup>rd</sup> issuance of IDR 1.1 tio Senior Unsecured Bonds with 3 and 5 years tenor on Dec 23, 2010.