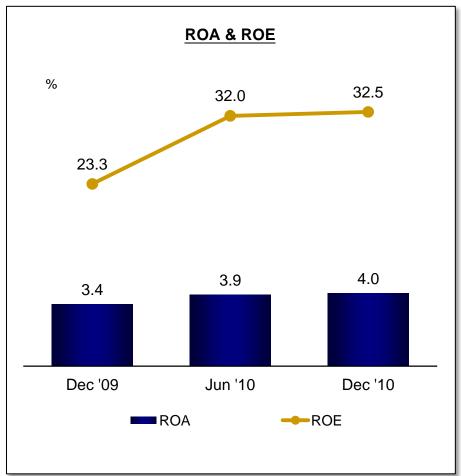

| %                        | FY '09 | FY '10 | 1Q '10 | 2Q '10 | 3Q '10 | 4Q '10            |
|--------------------------|--------|--------|--------|--------|--------|-------------------|
| NIM                      | 12.2   | 14.0   | 14.3   | 14.5   | 13.7   | 13.4*             |
| Cost to Income           | 72     | 59     | 64     | 61     | 58     | 53 <sup>*</sup>   |
| LDR (end of period)      | 85     | 91     | 88     | 90     | 89     | 91                |
| Loan to Funding          | 81     | 81     | 84     | 82     | 82     | 81                |
| Liquid Asset Ratio       | 29     | 40     | 26     | 31     | 33     | 40                |
| NPL                      | 0.5    | 1.1    | 0.6    | 0.9    | 1.0    | 1.1               |
| Cost of Credit/Avg. Loan | 0.3    | 1.8    | 1.2    | 1.5    | 2.2    | 2.4               |
| LLP/NPL                  | 336    | 128    | 269    | 169    | 143    | 128               |
| ROA (before tax)         | 3.4    | 4.0    | 3.8    | 4.0    | 3.9    | 4.2 <sup>*</sup>  |
| ROE (after tax)          | 23.3   | 32.5   | 30.9   | 34.0   | 34.5   | 34.9 <sup>*</sup> |
| CAR (credit & ops risk)  | 18.5   | 23.4   | 17.6   | 16.7   | 15.2   | 23.4              |

## **Strong Capital & Profitability**