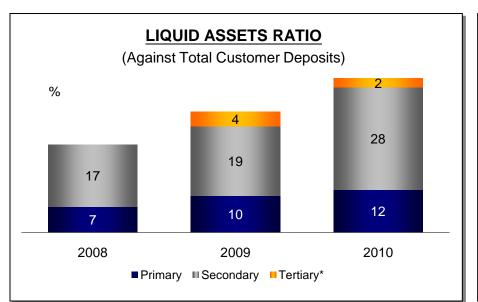

| %                        | FY '09 | FY '10 | 1Q '10 | 2Q '10 | 3Q '10 | 4Q '10            |
|--------------------------|--------|--------|--------|--------|--------|-------------------|
| NIM                      | 12.2   | 14.0   | 14.3   | 14.5   | 13.7   | 13.4*             |
| Cost to Income           | 72     | 59     | 64     | 61     | 58     | 53 <sup>*</sup>   |
| LDR (end of period)      | 85     | 91     | 88     | 90     | 89     | 91                |
| Loan to Funding          | 81     | 81     | 84     | 82     | 82     | 81                |
| Liquid Asset Ratio       | 29     | 40     | 26     | 31     | 33     | 40                |
| NPL                      | 0.5    | 1.1    | 0.6    | 0.9    | 1.0    | 1.1               |
| Cost of Credit/Avg. Loan | 0.3    | 1.8    | 1.2    | 1.5    | 2.2    | 2.4               |
| LLP/NPL                  | 336    | 128    | 269    | 169    | 143    | 128               |
| ROA (before tax)         | 3.4    | 4.0    | 3.8    | 4.0    | 3.9    | 4.2 <sup>*</sup>  |
| ROE (after tax)          | 23.3   | 32.5   | 30.9   | 34.0   | 34.5   | 34.9 <sup>*</sup> |
| CAR (credit & ops risk)  | 18.5   | 23.4   | 17.6   | 16.7   | 15.2   | 23.4              |

## **Strong Liquidity Reserves, Diversified Funding Sources**

<sup>\*</sup> Source: Indonesia Financial Statistics (Dec 2010), Bank Indonesia

<sup>\*</sup> Standby facilities from IFC