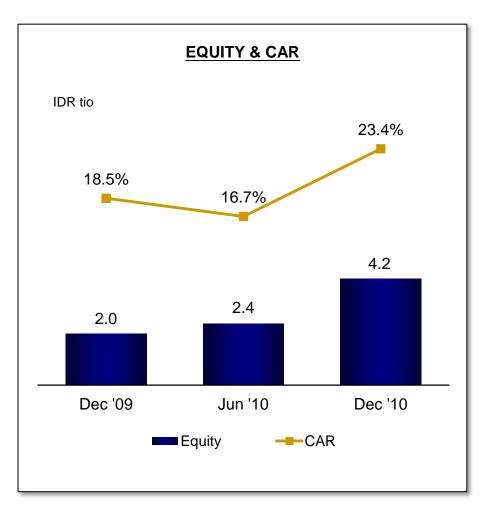

### **Executive Summary**

- Loans grew 48%
- Customer Deposits grew 38%; Total Funding (incl. Bond) grew 50%
- LDR at 91%; while Loan to Funding ratio at 81%
- Net Interest Margin at 14.0%
- NPL maintained at low level of 1.1%
- NPAT reached IDR 837 bio or increased 99%
- CAR (including Operational Risk) at 23.4%

## **Balance Sheet Highlights**

| IDR billion           | Dec '09 | Dec '10 | ΔΥοΥ | Mar '10 | Jun '10 | Sep '10 | Dec '10 |
|-----------------------|---------|---------|------|---------|---------|---------|---------|
| Cash & BI             | 1,371   | 2,949   | 115% | 1,538   | 1,880   | 2,020   | 2,949   |
| SBI & Placement       | 3,967   | 7,385   | 86%  | 3,761   | 5,154   | 5,971   | 7,385   |
| Loans (gross)         | 15,723  | 23,328  | 48%  | 17,675  | 20,066  | 21,824  | 23,328  |
| - Pension             | 13,001  | 18,256  | 40%  | 14,114  | 15,696  | 17,156  | 18,256  |
| - Micro               | 2,298   | 4,634   | 102% | 3,128   | 3,926   | 4,222   | 4,634   |
| - Others <sup>*</sup> | 424     | 439     | 4%   | 433     | 444     | 447     | 439     |
| Allowance for losses  | (269)   | (341)   | 27%  | (303)   | (290)   | (308)   | (341)   |
| Customer Deposits     | 18,515  | 25,526  | 38%  | 20,194  | 22,351  | 24,484  | 25,526  |
| Borrowings            | 789     | 3,359   | 326% | 820     | 2,041   | 2,242   | 3,359   |
| Total Funding         | 19,304  | 28,885  | 50%  | 21,014  | 24,393  | 26,726  | 28,885  |
| Equity                | 2,038   | 4,217   | 107% | 2,200   | 2,426   | 2,648   | 4,217   |
| Total Assets          | 22,272  | 34,523  | 55%  | 24,248  | 28,059  | 30,760  | 34,523  |

| %                        | FY '09 | FY '10 | 1Q '10 | 2Q '10 | 3Q '10 | 4Q '10            |
|--------------------------|--------|--------|--------|--------|--------|-------------------|
| NIM                      | 12.2   | 14.0   | 14.3   | 14.5   | 13.7   | 13.4*             |
| Cost to Income           | 72     | 59     | 64     | 61     | 58     | 53 <sup>*</sup>   |
| LDR (end of period)      | 85     | 91     | 88     | 90     | 89     | 91                |
| Loan to Funding          | 81     | 81     | 84     | 82     | 82     | 81                |
| Liquid Asset Ratio       | 29     | 40     | 26     | 31     | 33     | 40                |
| NPL                      | 0.5    | 1.1    | 0.6    | 0.9    | 1.0    | 1.1               |
| Cost of Credit/Avg. Loan | 0.3    | 1.8    | 1.2    | 1.5    | 2.2    | 2.4               |
| LLP/NPL                  | 336    | 128    | 269    | 169    | 143    | 128               |
| ROA (before tax)         | 3.4    | 4.0    | 3.8    | 4.0    | 3.9    | 4.2 <sup>*</sup>  |
| ROE (after tax)          | 23.3   | 32.5   | 30.9   | 34.0   | 34.5   | 34.9 <sup>*</sup> |
| CAR (credit & ops risk)  | 18.5   | 23.4   | 17.6   | 16.7   | 15.2   | 23.4              |

## **Strong Capital & Profitability**

### Rights Issue

To strengthen its capital base, BTPN had conducted Rights Issue in December 2010. Number of new shares issued were 188.8 million (1 new for every 5 existing shares) which raised IDR 1.3 tio of new capital. CAR increased to 23.4% at end of Dec 2010.