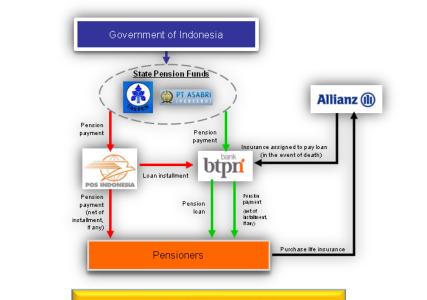

## Pension Business: Integrate CSR as part of the UVP

### > 450,000 Pensioners served with CSI = 89%