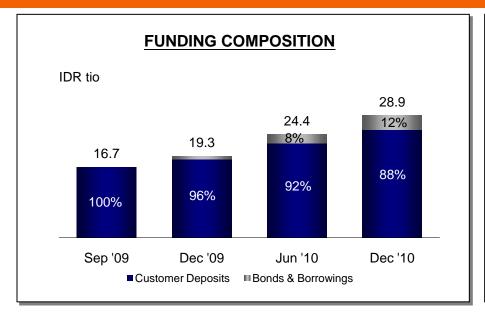

## **Strong Liquidity Reserves, Diversified Funding Sources**

<sup>\*</sup> Source: Indonesia Financial Statistics (Dec 2010), Bank Indonesia

<sup>\*</sup> Standby facilities from IFC