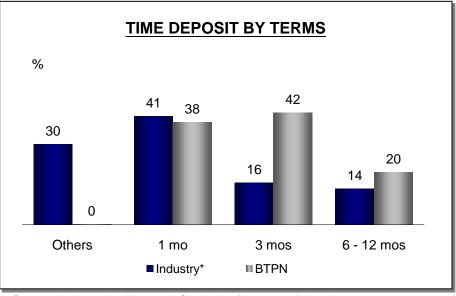

## **Strong Liquidity Reserves, Diversified Funding Sources**

<sup>\*</sup> Source: Indonesia Financial Statistics (Dec 2010), Bank Indonesia

<sup>\*</sup> Standby facilities from IFC