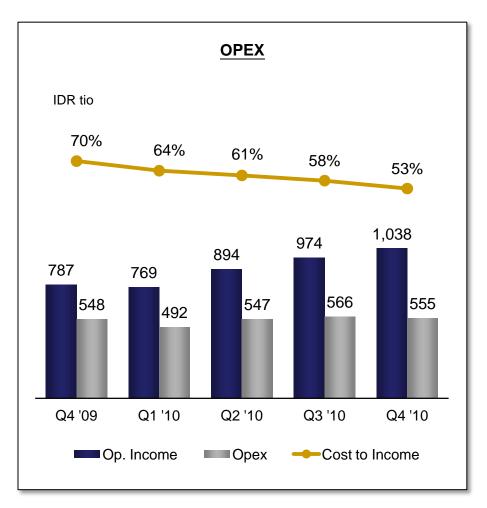

### **Profit & Loss Highlights**

| 2009  | 2010                                                                 | ∆YoY                                                                                            | 1Q '10                                                                                                                                                                                                                                                                                                              | 2Q '10                                                                                                                                                                                                                                                                                                                                                                                                        | 3Q '10                                                                                                                                                                                                                                                                                                                                                                                                                                                                                                  | 4Q '10                                                                                                                                                                                                                                                                                                                                                                                                                                                                                                                                                                                             |
|-------|----------------------------------------------------------------------|-------------------------------------------------------------------------------------------------|---------------------------------------------------------------------------------------------------------------------------------------------------------------------------------------------------------------------------------------------------------------------------------------------------------------------|---------------------------------------------------------------------------------------------------------------------------------------------------------------------------------------------------------------------------------------------------------------------------------------------------------------------------------------------------------------------------------------------------------------|---------------------------------------------------------------------------------------------------------------------------------------------------------------------------------------------------------------------------------------------------------------------------------------------------------------------------------------------------------------------------------------------------------------------------------------------------------------------------------------------------------|----------------------------------------------------------------------------------------------------------------------------------------------------------------------------------------------------------------------------------------------------------------------------------------------------------------------------------------------------------------------------------------------------------------------------------------------------------------------------------------------------------------------------------------------------------------------------------------------------|
| 3,608 | 5,605                                                                | 55%                                                                                             | 1,178                                                                                                                                                                                                                                                                                                               | 1,333                                                                                                                                                                                                                                                                                                                                                                                                         | 1,498                                                                                                                                                                                                                                                                                                                                                                                                                                                                                                   | 1,595                                                                                                                                                                                                                                                                                                                                                                                                                                                                                                                                                                                              |
| 1,645 | 2,066                                                                | 26%                                                                                             | 434                                                                                                                                                                                                                                                                                                                 | 469                                                                                                                                                                                                                                                                                                                                                                                                           | 559                                                                                                                                                                                                                                                                                                                                                                                                                                                                                                     | 605                                                                                                                                                                                                                                                                                                                                                                                                                                                                                                                                                                                                |
| 1,963 | 3,539                                                                | 80%                                                                                             | 745                                                                                                                                                                                                                                                                                                                 | 865                                                                                                                                                                                                                                                                                                                                                                                                           | 939                                                                                                                                                                                                                                                                                                                                                                                                                                                                                                     | 990                                                                                                                                                                                                                                                                                                                                                                                                                                                                                                                                                                                                |
| 379   | 135 <sup>*</sup>                                                     | -64%                                                                                            | 23                                                                                                                                                                                                                                                                                                                  | 30                                                                                                                                                                                                                                                                                                                                                                                                            | 35                                                                                                                                                                                                                                                                                                                                                                                                                                                                                                      | 47                                                                                                                                                                                                                                                                                                                                                                                                                                                                                                                                                                                                 |
| 2,342 | 3,674                                                                | 57%                                                                                             | 768                                                                                                                                                                                                                                                                                                                 | 894                                                                                                                                                                                                                                                                                                                                                                                                           | 974                                                                                                                                                                                                                                                                                                                                                                                                                                                                                                     | 1,038                                                                                                                                                                                                                                                                                                                                                                                                                                                                                                                                                                                              |
| 1,675 | 2,159                                                                | 29%                                                                                             | 492                                                                                                                                                                                                                                                                                                                 | 547                                                                                                                                                                                                                                                                                                                                                                                                           | 566                                                                                                                                                                                                                                                                                                                                                                                                                                                                                                     | 555                                                                                                                                                                                                                                                                                                                                                                                                                                                                                                                                                                                                |
| 667   | 1,515                                                                | 127%                                                                                            | 276                                                                                                                                                                                                                                                                                                                 | 348                                                                                                                                                                                                                                                                                                                                                                                                           | 408                                                                                                                                                                                                                                                                                                                                                                                                                                                                                                     | 483                                                                                                                                                                                                                                                                                                                                                                                                                                                                                                                                                                                                |
| 31    | 369                                                                  | 1071%                                                                                           | 52                                                                                                                                                                                                                                                                                                                  | 69                                                                                                                                                                                                                                                                                                                                                                                                            | 114                                                                                                                                                                                                                                                                                                                                                                                                                                                                                                     | 134                                                                                                                                                                                                                                                                                                                                                                                                                                                                                                                                                                                                |
| 622   | 1,127                                                                | 81%                                                                                             | 221                                                                                                                                                                                                                                                                                                                 | 264                                                                                                                                                                                                                                                                                                                                                                                                           | 292                                                                                                                                                                                                                                                                                                                                                                                                                                                                                                     | 349                                                                                                                                                                                                                                                                                                                                                                                                                                                                                                                                                                                                |
| 420   | 837                                                                  | 99%                                                                                             | 164                                                                                                                                                                                                                                                                                                                 | 195                                                                                                                                                                                                                                                                                                                                                                                                           | 218                                                                                                                                                                                                                                                                                                                                                                                                                                                                                                     | 260                                                                                                                                                                                                                                                                                                                                                                                                                                                                                                                                                                                                |
|       | 3,608<br>1,645<br>1,963<br>379<br>2,342<br>1,675<br>667<br>31<br>622 | 3,608 5,605 1,645 2,066 1,963 3,539 379 135* 2,342 3,674 1,675 2,159 667 1,515 31 369 622 1,127 | 3,608       5,605       55%         1,645       2,066       26%         1,963       3,539       80%         379       135*       -64%         2,342       3,674       57%         1,675       2,159       29%         667       1,515       127%         31       369       1071%         622       1,127       81% | 3,608       5,605       55%       1,178         1,645       2,066       26%       434         1,963       3,539       80%       745         379       135*       -64%       23         2,342       3,674       57%       768         1,675       2,159       29%       492         667       1,515       127%       276         31       369       1071%       52         622       1,127       81%       221 | 3,608       5,605       55%       1,178       1,333         1,645       2,066       26%       434       469         1,963       3,539       80%       745       865         379       135*       -64%       23       30         2,342       3,674       57%       768       894         1,675       2,159       29%       492       547         667       1,515       127%       276       348         31       369       1071%       52       69         622       1,127       81%       221       264 | 3,608       5,605       55%       1,178       1,333       1,498         1,645       2,066       26%       434       469       559         1,963       3,539       80%       745       865       939         379       135*       -64%       23       30       35         2,342       3,674       57%       768       894       974         1,675       2,159       29%       492       547       566         667       1,515       127%       276       348       408         31       369       1071%       52       69       114         622       1,127       81%       221       264       292 |

| %                        | FY '09 | FY '10 | 1Q '10 | 2Q '10 | 3Q '10 | 4Q '10            |
|--------------------------|--------|--------|--------|--------|--------|-------------------|
| NIM                      | 12.2   | 14.0   | 14.3   | 14.5   | 13.7   | 13.4*             |
| Cost to Income           | 72     | 59     | 64     | 61     | 58     | 53 <sup>*</sup>   |
| LDR (end of period)      | 85     | 91     | 88     | 90     | 89     | 91                |
| Loan to Funding          | 81     | 81     | 84     | 82     | 82     | 81                |
| Liquid Asset Ratio       | 29     | 40     | 26     | 31     | 33     | 40                |
| NPL                      | 0.5    | 1.1    | 0.6    | 0.9    | 1.0    | 1.1               |
| Cost of Credit/Avg. Loan | 0.3    | 1.8    | 1.2    | 1.5    | 2.2    | 2.4               |
| LLP/NPL                  | 336    | 128    | 269    | 169    | 143    | 128               |
| ROA (before tax)         | 3.4    | 4.0    | 3.8    | 4.0    | 3.9    | 4.2 <sup>*</sup>  |
| ROE (after tax)          | 23.3   | 32.5   | 30.9   | 34.0   | 34.5   | 34.9 <sup>*</sup> |
| CAR (credit & ops risk)  | 18.5   | 23.4   | 17.6   | 16.7   | 15.2   | 23.4              |

### Note:

<sup>\*</sup> due to one time adjustment for recognition of un-amortized fee portion of paid-off pension loans; Q4 Normalized NIM: 13.0%, Cost to Income: 55%, ROA: 3.9% and ROE: 29.2%

### **Cost to Income continue to improve**

♦ FY 2010 Results

• "Do Good" 2010

Company Update