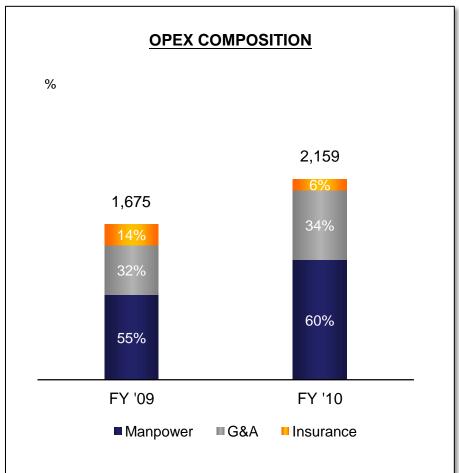

### **Profit & Loss Highlights**

| 2009  | 2010                                                                 | ∆YoY                                                                                            | 1Q '10                                                                                                                                                                                                                                                                                                              | 2Q '10                                                                                                                                                                                                                                                                                                                                                                                                        | 3Q '10                                                                                                                                                                                                                                                                                                                                                                                                                                                                                                  | 4Q '10                                                                                                                                                                                                                                                                                                                                                                                                                                                                                                                                                                                             |
|-------|----------------------------------------------------------------------|-------------------------------------------------------------------------------------------------|---------------------------------------------------------------------------------------------------------------------------------------------------------------------------------------------------------------------------------------------------------------------------------------------------------------------|---------------------------------------------------------------------------------------------------------------------------------------------------------------------------------------------------------------------------------------------------------------------------------------------------------------------------------------------------------------------------------------------------------------|---------------------------------------------------------------------------------------------------------------------------------------------------------------------------------------------------------------------------------------------------------------------------------------------------------------------------------------------------------------------------------------------------------------------------------------------------------------------------------------------------------|----------------------------------------------------------------------------------------------------------------------------------------------------------------------------------------------------------------------------------------------------------------------------------------------------------------------------------------------------------------------------------------------------------------------------------------------------------------------------------------------------------------------------------------------------------------------------------------------------|
| 3,608 | 5,605                                                                | 55%                                                                                             | 1,178                                                                                                                                                                                                                                                                                                               | 1,333                                                                                                                                                                                                                                                                                                                                                                                                         | 1,498                                                                                                                                                                                                                                                                                                                                                                                                                                                                                                   | 1,595                                                                                                                                                                                                                                                                                                                                                                                                                                                                                                                                                                                              |
| 1,645 | 2,066                                                                | 26%                                                                                             | 434                                                                                                                                                                                                                                                                                                                 | 469                                                                                                                                                                                                                                                                                                                                                                                                           | 559                                                                                                                                                                                                                                                                                                                                                                                                                                                                                                     | 605                                                                                                                                                                                                                                                                                                                                                                                                                                                                                                                                                                                                |
| 1,963 | 3,539                                                                | 80%                                                                                             | 745                                                                                                                                                                                                                                                                                                                 | 865                                                                                                                                                                                                                                                                                                                                                                                                           | 939                                                                                                                                                                                                                                                                                                                                                                                                                                                                                                     | 990                                                                                                                                                                                                                                                                                                                                                                                                                                                                                                                                                                                                |
| 379   | 135 <sup>*</sup>                                                     | -64%                                                                                            | 23                                                                                                                                                                                                                                                                                                                  | 30                                                                                                                                                                                                                                                                                                                                                                                                            | 35                                                                                                                                                                                                                                                                                                                                                                                                                                                                                                      | 47                                                                                                                                                                                                                                                                                                                                                                                                                                                                                                                                                                                                 |
| 2,342 | 3,674                                                                | 57%                                                                                             | 768                                                                                                                                                                                                                                                                                                                 | 894                                                                                                                                                                                                                                                                                                                                                                                                           | 974                                                                                                                                                                                                                                                                                                                                                                                                                                                                                                     | 1,038                                                                                                                                                                                                                                                                                                                                                                                                                                                                                                                                                                                              |
| 1,675 | 2,159                                                                | 29%                                                                                             | 492                                                                                                                                                                                                                                                                                                                 | 547                                                                                                                                                                                                                                                                                                                                                                                                           | 566                                                                                                                                                                                                                                                                                                                                                                                                                                                                                                     | 555                                                                                                                                                                                                                                                                                                                                                                                                                                                                                                                                                                                                |
| 667   | 1,515                                                                | 127%                                                                                            | 276                                                                                                                                                                                                                                                                                                                 | 348                                                                                                                                                                                                                                                                                                                                                                                                           | 408                                                                                                                                                                                                                                                                                                                                                                                                                                                                                                     | 483                                                                                                                                                                                                                                                                                                                                                                                                                                                                                                                                                                                                |
| 31    | 369                                                                  | 1071%                                                                                           | 52                                                                                                                                                                                                                                                                                                                  | 69                                                                                                                                                                                                                                                                                                                                                                                                            | 114                                                                                                                                                                                                                                                                                                                                                                                                                                                                                                     | 134                                                                                                                                                                                                                                                                                                                                                                                                                                                                                                                                                                                                |
| 622   | 1,127                                                                | 81%                                                                                             | 221                                                                                                                                                                                                                                                                                                                 | 264                                                                                                                                                                                                                                                                                                                                                                                                           | 292                                                                                                                                                                                                                                                                                                                                                                                                                                                                                                     | 349                                                                                                                                                                                                                                                                                                                                                                                                                                                                                                                                                                                                |
| 420   | 837                                                                  | 99%                                                                                             | 164                                                                                                                                                                                                                                                                                                                 | 195                                                                                                                                                                                                                                                                                                                                                                                                           | 218                                                                                                                                                                                                                                                                                                                                                                                                                                                                                                     | 260                                                                                                                                                                                                                                                                                                                                                                                                                                                                                                                                                                                                |
|       | 3,608<br>1,645<br>1,963<br>379<br>2,342<br>1,675<br>667<br>31<br>622 | 3,608 5,605 1,645 2,066 1,963 3,539 379 135* 2,342 3,674 1,675 2,159 667 1,515 31 369 622 1,127 | 3,608       5,605       55%         1,645       2,066       26%         1,963       3,539       80%         379       135*       -64%         2,342       3,674       57%         1,675       2,159       29%         667       1,515       127%         31       369       1071%         622       1,127       81% | 3,608       5,605       55%       1,178         1,645       2,066       26%       434         1,963       3,539       80%       745         379       135*       -64%       23         2,342       3,674       57%       768         1,675       2,159       29%       492         667       1,515       127%       276         31       369       1071%       52         622       1,127       81%       221 | 3,608       5,605       55%       1,178       1,333         1,645       2,066       26%       434       469         1,963       3,539       80%       745       865         379       135*       -64%       23       30         2,342       3,674       57%       768       894         1,675       2,159       29%       492       547         667       1,515       127%       276       348         31       369       1071%       52       69         622       1,127       81%       221       264 | 3,608       5,605       55%       1,178       1,333       1,498         1,645       2,066       26%       434       469       559         1,963       3,539       80%       745       865       939         379       135*       -64%       23       30       35         2,342       3,674       57%       768       894       974         1,675       2,159       29%       492       547       566         667       1,515       127%       276       348       408         31       369       1071%       52       69       114         622       1,127       81%       221       264       292 |